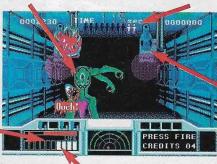

1989 Origin Systems, Inc.

Having already taken the

arcades by storm, Space Gun blasts onto your computer screens, courtesy of Ocean. Set in space, this is an Operation Wolf clone. Read on for the low-down...

If the aliens get too close they have a tendency to let their claws drag remorselessly across your flesh, reducing your energy in the process!

This end-of-level boss is a particularly nasty piece of work. Shoot the two extending, wobbly arms first

The face suckers are a right pain in the rear end, bouncing around the screen and trying to inflict a serious wound on your good self

**NO SIGN** 

Here is where you see how much ammunition you have remaining; the red bar indicates how the recharge factor is on the gun

The aliens all look fairly similar, with viciousness being a pervading characteristic

This shows you how many hostages you have saved and killed. The red cross shows a kill

These guns inflict a bit of damage on you but not as much harm as you could do to them!

Your energy is shown by a number of bars; when all of these are black you are dead and a credit must be used

The aliens have created this strange structure for you to buttle through. You enter here by falling down through an isible hole in the f

The first aliens you are likely to encounter are every bit as

alking into an arcade and discovering a cabinet with two plastic guns as accessories attached to the front is nothing new nowadays. The one which has most recently come to the fore is Space Gun.